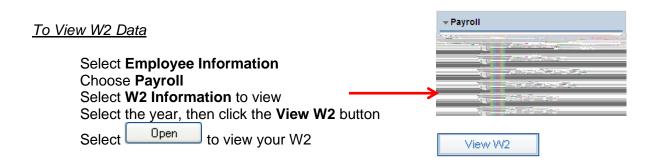

## To View Check History

Select Employee Information
Choose Payroll
Select Check History to display a list of checks
Select the check date
Click the Show Check button
Select printing options
Print
Print