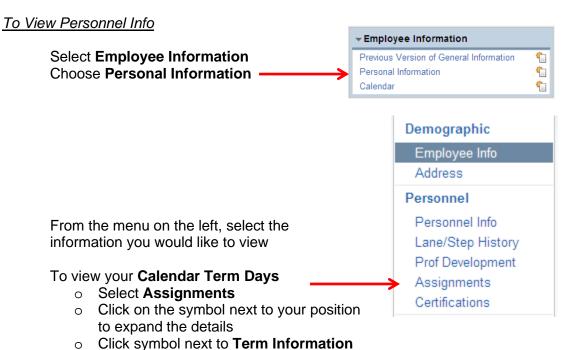

## **Getting Started with Skyward Employee Access (Payroll)**

The Employee Access application allows the employee to review their personal information, payroll, tax and contract information.